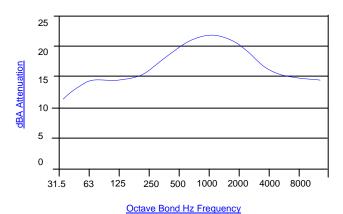

#### **PERFORMANCE**

An attenuation of up to 25dbA is attained from the outlet of SAE / SAS range of silencers under open-field conditions.