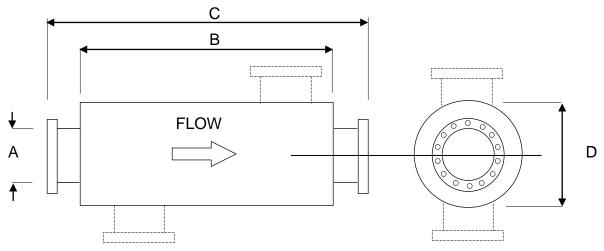

# **Absorptive** Silencers

SAE SAS

(END INLET-END OUTLET) (SIDE INLET OR SIDE OUTLET)

| ØA  | В    | С    | ØD  |
|-----|------|------|-----|
| 75  | 910  | 1060 | 230 |
| 100 | 1220 | 1420 | 250 |
| 125 | 1440 | 1570 | 300 |
| 150 | 1520 | 1730 | 380 |
| 200 | 1620 | 1840 | 450 |
| 250 | 1830 | 2030 | 550 |
| 300 | 2130 | 2340 | 650 |
| 350 | 2510 | 2720 | 750 |
| 400 | 2800 | 3000 | 850 |

<sup>\*</sup> Lager sizes available on request